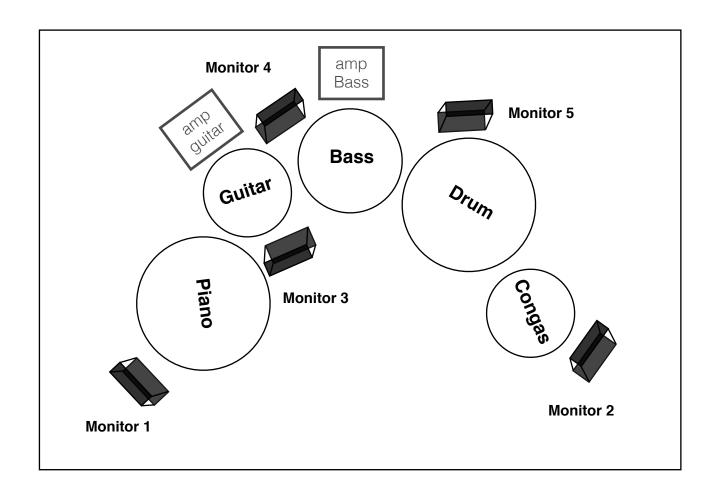

# SUBJECT TO CHANGE.

THIS RIDER MADE PART OF THE ATTACHED CONTRACT. ADAPTATIONS ARE ALWAYS POSSIBLE WHEN DISCUSSED EARLIER WITH OUR TECHNICIAN.

| СН |             | Mic/Di                  | Stand      | Monitor |
|----|-------------|-------------------------|------------|---------|
| 1  | Bass Drum   | AKG112 or Beta 52       | Short Boom |         |
| 2  | Snare       | SM 57                   | Short Boom |         |
| 3  | Hi Hat      | AKG 451 / SM91          | Short Boom |         |
| 4  | Rack Tom    | Senn 421 / Beta98       | Short Boom |         |
| 5  | Floor Tom   | Senn 421 / Beta98       | Short Boom |         |
| 6  | Overhead L  | AKG 414 ou condensateur | Tall Boom  | yes     |
| 7  | Overhead R  | AKG 414 ou condensateur | Tall Boom  | yes     |
| 8  | Tumba       | SM 57                   | Short Boom | yes     |
| 9  | Conga       | SM 57                   | Short Boom | yes     |
| 10 | Double Bass | DI                      | Active DI  | yes     |
| 11 | Double Bass | DPA (perso)             |            | yes     |
| 12 | Piano       |                         |            | yes     |
| 13 | Piano       |                         |            | yes     |
| 14 | Guitar      | DI                      | Active DI  | yes     |
| 15 | Voice       | SM 58                   | Tall Boom  | yes     |
|    |             |                         |            |         |
|    |             |                         |            |         |
|    |             |                         |            |         |