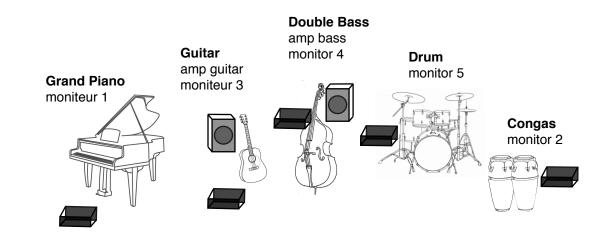

# DRUM KIT - Professional model Yamaha, Pearl, DW or GMS

- One (1) Bass drum of 18' or 20' with opened drum head
- One (1) Drum rug (2x3m)
- One (1) Snare 14'
- One (1) Hi-Hat stand + tilter (charleston)
- Three (3) Toms 10', 12', 14'
- Three (3) cymbal stands
- · One (1) snare stand
- One (1) Drummer's throne
- One (1) drum key (to tune it)
- · One small and discreet music stand

## BASS AMP with return out

- GK 800 or GK MB150S
- Or SWR 500/900
- Or Ampeg SVT Classic

### **GUITAR AMP**

### Fender

### **PERCUSSIONS**

- 2xCONGAS
- 2 x cymbal stands for percussions

## PIANO:

• One (1) Grand Piano (with adjustable seat)